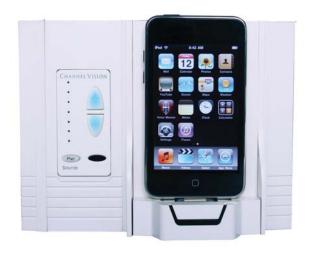

### A0315

Channel Vision's A0315 is an on-wall iPod® docking station for CAT5 audio systems. This dock allows you to listen, charge, and control your iPod music and video from any room in your home or business. With its elegant design and functionality, it enhances your iPod entertainment experience.

#### **Features**

Compatible with all Channel Vision CAT5 audio systems

Charges the iPod

Senses audio to automatically override the main audio source

Supports IR control: compatible with A0505 or Apple remote

Uses CAT5 cabling

Mounts in a standard 2-gang box